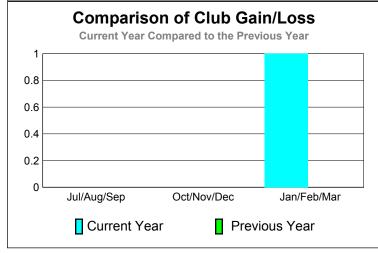

# Club Results 2010-2011 Goal, New, Dropped, Gain/Loss 1 0.8 0.6 0.4 0.2 0 Jul/Aug/Sep Oct/Nov/Dec Jan/Feb/Mar Goal Actual Dropped Gain Loss