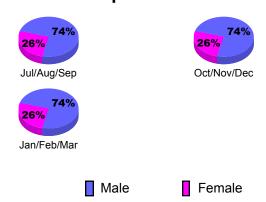

| 1                                | 0                                |
| Totals      | 0                   | 1 | 0                                 | 1                                | 0                                |

# Club Results 2010-2011 Goal, New, Dropped, Gain/Loss 1 0.8 0.6 0.4 0.2 0 Jul/Aug/Sep Oct/Nov/Dec Jan/Feb/Mar Goal Actual Dropped Gain Loss



## YTD Status Quo Clubs 2010-2011



### GMT CA: 1 MEMBERSHIP **Membership** Results <u>Membership</u> 2010-2011 2009-2010 Actual Gain/ Net **Actual** Gain/ Memb New Dropped Loss of Loss of Month **Memb** Goal Memb Memb Memb Jul/Aug/Sep 64 -5 -11 1 -69 Oct/Nov/Dec -3 43 -78 -35 -10 Jan/Feb/Mar 10 65 -51 14 29 Totals 172 -198 -26 8



# Gender Comparison 2010-2011

Oct/Nov/Dec

Jan/Feb/Mar

Previous Year