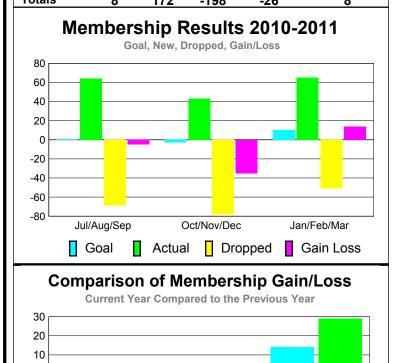

### GMT CA: 1 MEMBERSHIP **Membership** Results <u>Membership</u> 2010-2011 2009-2010 Actual Gain/ Net **Actual** Gain/ Memb New Dropped Loss of Loss of Month **Memb** Goal Memb Memb Memb Jul/Aug/Sep 64 -5 -11 1 -69 Oct/Nov/Dec -3 43 -78 -35 -10 Jan/Feb/Mar 10 65 -51 14 29 Totals 172 -198 -26 8